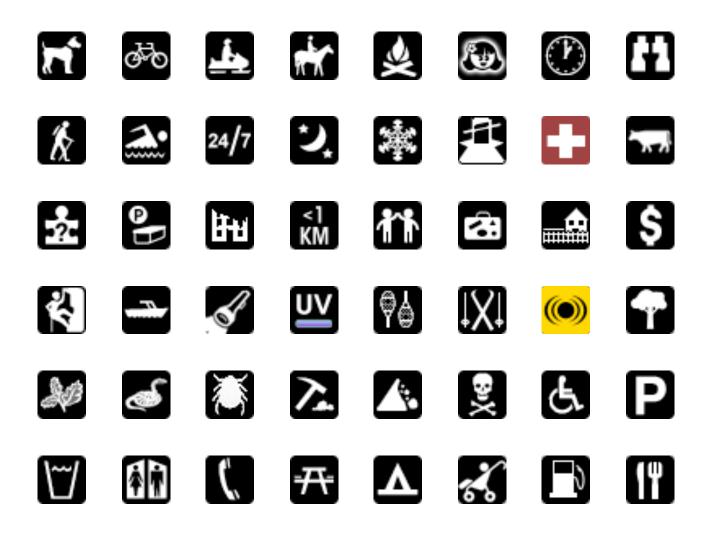

## **PASSPORT**

The Maryland Geocaching Society and the National Park Service welcome you to the 2016 edition of Cache Across Maryland! Each CAM 2016 geocache contains an attribute icon which will be required in order to determine the location of the CAM 2016 Picnic. The icons can be found on the inside front covers of the logbooks as well as on the inside surfaces of the cache containers. **Keep a record of which attributes you find by circling them below.** By the time you have successfully completed CAM, you should have a total of ten attributes circled. The CAM Decoder will publish during the first week of May. All ten attributes must be entered into the Decoder to obtain the coordinates to the picnic. Any geocacher who completes all ten CAM geocaches **and attends the CAM picnic on May 14th** (GC6A9TC) will receive a Certificate of Completion and a CAM 2016 Geocoin. We hope you have an enjoyable CAM!